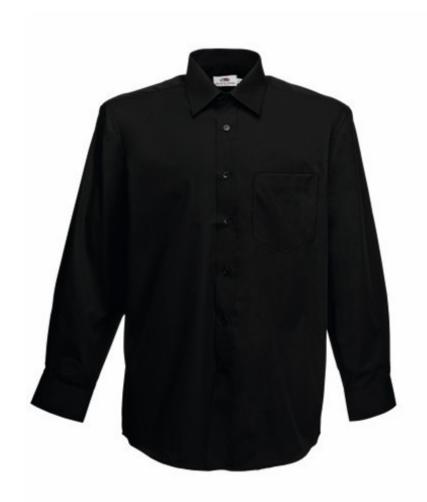

# FRUIT OF THE LOOM, POPLIN SHIRT, MEN'S LONG SLEEVE SHIRT, BLACK, M

### **Basic informations**

Size: M

Package: 12 Length: 56 Width: 37 Height: 20

Size: M

Color: Black

## **Specification**

Fruit of the Loom, Poplin Shirt, men's long sleeve shirt, black, M. Men's long sleeve business shirt, made up of 55% cotton and 45% polyester, normal cut, buttoned shirt colors, adequate collar in shirt color, and cufflinks. Easy to maintain, not crowded. Branding: embroidery, flex, flock